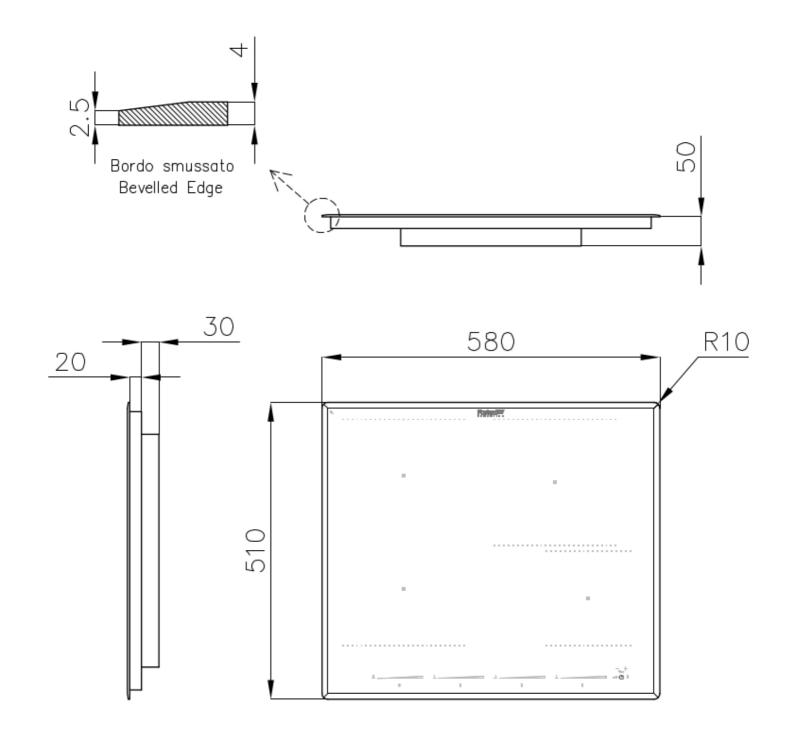

## **DETAILS**

| Coloring               | Black                                                      |
|------------------------|------------------------------------------------------------|
| Edge/Installation Type | Bevelled Edge - for flush-mount or over-mount installation |
| Material               | Ceramic glass                                              |
| Dimensions             | 580x510 mm                                                 |
| Heating element        | Four zones                                                 |
| Built-in hole          | View technical data sheet                                  |
| Width                  | 58 cm                                                      |
| Total power            | 2.800, 3.500, 4.500, 6.000, 7.400 W**                      |
| Left                   | 210x190 mm - 2.100 (3.000)* W                              |

## **TECHNICAL DATA**

• Built-in cut out for FTS - Foratura per installazione FTS