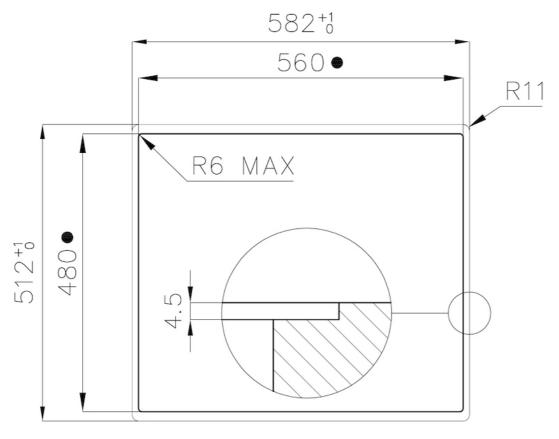

## **TECHNICAL DATA**

• Built-in cut out for FTS - Foratura per installazione FTS