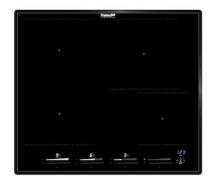

## **Cooker hob KE Induction**

Induction Hobs

Code: 7381 646

## **DETAILS**

| Coloring               | Black                                                      |
|------------------------|------------------------------------------------------------|
| Edge/Installation Type | Bevelled Edge - for flush-mount or over-mount installation |
| Material               | Ceramic glass                                              |
| Dimensions             | 580x510 mm                                                 |
| Heating element        | Four zones                                                 |
| Built-in hole          | View technical data sheet                                  |
| Width                  | 58 cm                                                      |
| Total power            | 2.800, 3.500, 4.500, 6.000, 7.400 W**                      |
| Left                   | 210x190 mm - 2.100 (3.000)* W                              |